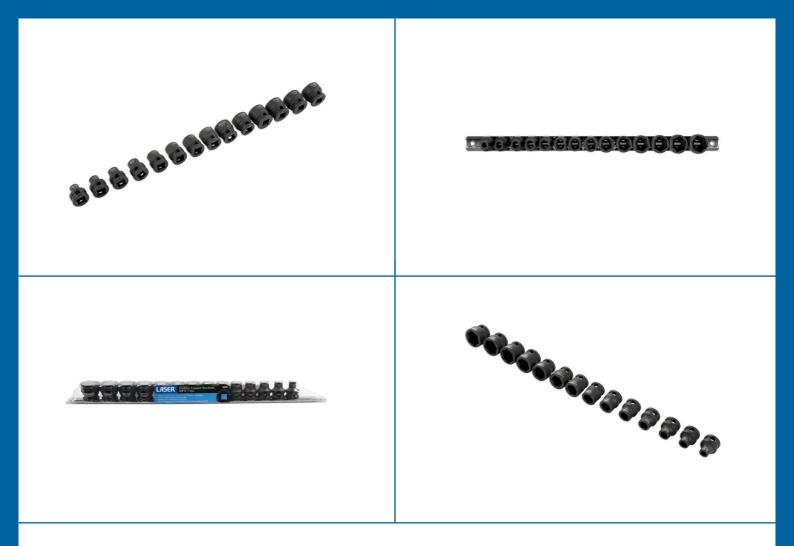

## Kurze Schlagschrauber-Steckschlüssel, 3/8"-Antrieb,

A full set of impact quality 3/8" square drive low profile sockets that includes all sizes from 6mm to 19mm. The shallow profile makes them ideal for use in areas where access is restricted. A good quality set manufactured from chrome molybdenum with a black phosphate finish for corrosion resistance. Designed for use with air/electric impact guns. A practical problem-solving set to have round the workshop.

## **Additional Information**

- Größen: 6 mm, 7 mm, 8 mm, 9 mm, 10 mm, 11 mm, 12 mm, 13 mm, 14 mm, 15 mm, 16 mm, 17 mm, 18 mm, 19 mm
- 3/8"-Antrieb x 6-kant-Steckschlüssel x 22,5 mm Tiefe
- Lieferung mit Steckschlüsselhalter aus Metall (350 mm)
- · Aus Chrom-Molybdän-Stahl in schwarzer Manganausführung